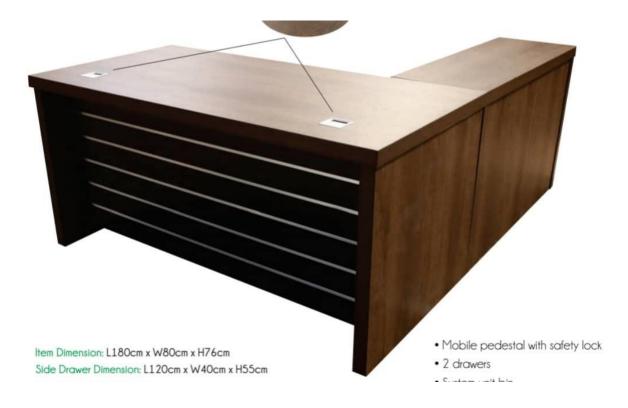

|                     |                                        |
|                     |          |                         | ou return this form in a sealed envelope by a messe                                                                                                                                                      |                     |                                        |
| at<br>ached in<br>A | the canv | ass form.<br>Order to t | nu return this form in a sealed envelope by a messe<br>Only one canvass should be placed in an envelop<br>the winning bidder shall be made immediately afte<br>thout specified quality herein contained. | oe marked "BID PROP | OSAL". Brochure rever, this office res |

#### **Executive Table**



### Office Table



### Conference Table



### Computer Table





Office Swivel Chair with armrest





Swivel Chair without arm rest