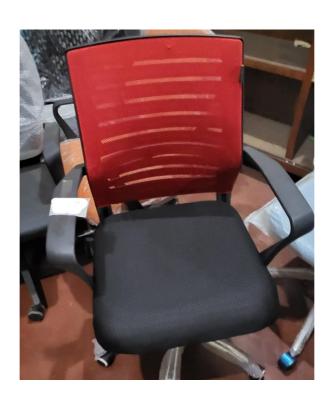

### Computer Table

Office Swivel Chair with armrest

Swivel Chair without arm rest