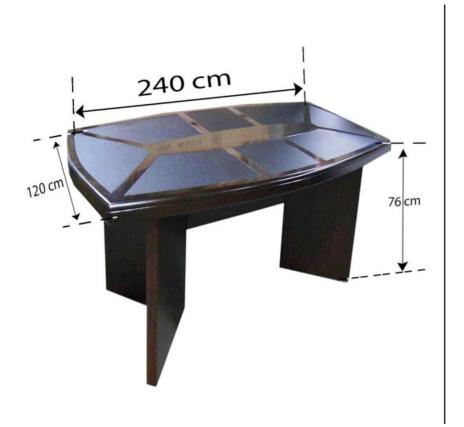

|                     |                                        |
|                     |          |                         | ou return this form in a sealed envelope by a messe                                                                                                                                                      |                     |                                        |
| at<br>ached in<br>A | the canv | ass form.<br>Order to t | nu return this form in a sealed envelope by a messe<br>Only one canvass should be placed in an envelop<br>the winning bidder shall be made immediately afte<br>thout specified quality herein contained. | oe marked "BID PROP | OSAL". Brochure rever, this office res |

#### **Executive Table**



### Office Table



### Conference Table



### Computer Table





Office Swivel Chair with armrest





Swivel Chair without arm rest